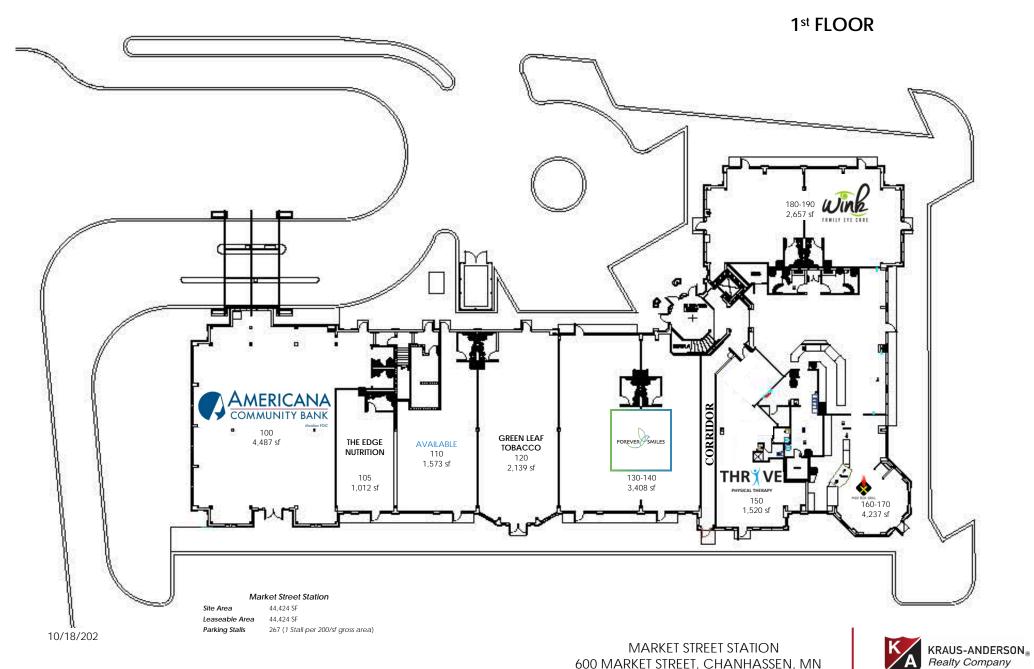

### **SPACE AVAILABLE**

Multiple spaces available - see site plan

### **SHOPPING CENTER**

44,424 sf property offering various retail and lease options