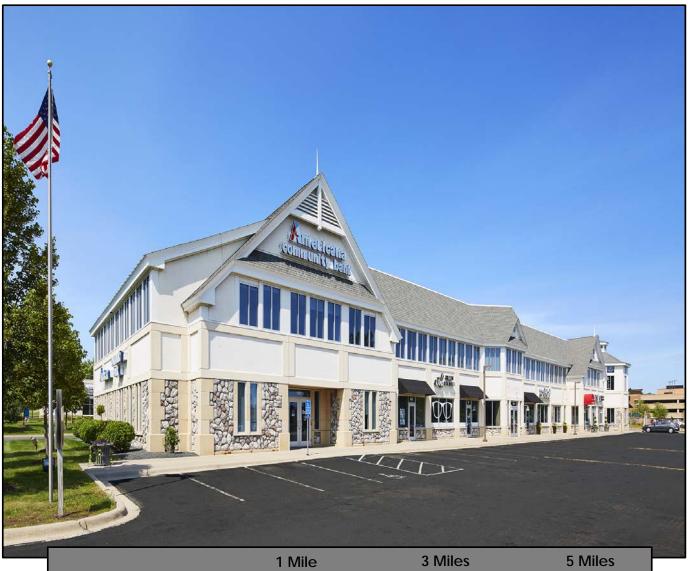

# **MARKET STREET STATION**

600 MARKET STREET, CHANHASSEN, MN

### **SHOPPING CENTER**

44,424 sf property offering various retail and lease options

## **LOCATION**

Located conveniently on Hwy 5 in the heart of Chanhassen's retail and entertainment district

### TRAFFIC COUNT

30,500/VPD on Hwy 5 14,800/VPD on Hwy 101

|                  | 1 Mile  | 3 Miles | 5 Miles |
|------------------|---------|---------|---------|
| POPULATION       | 5,435   | 51,370  | 121,254 |
| DAYTIME POP      | 11,088  | 35,284  | 92,510  |
| HOUSEHOLDS       | 2,303   | 18,590  | 45,900  |
| HOUSEHOLD INCOME | 121,509 | 174,080 | 149,043 |