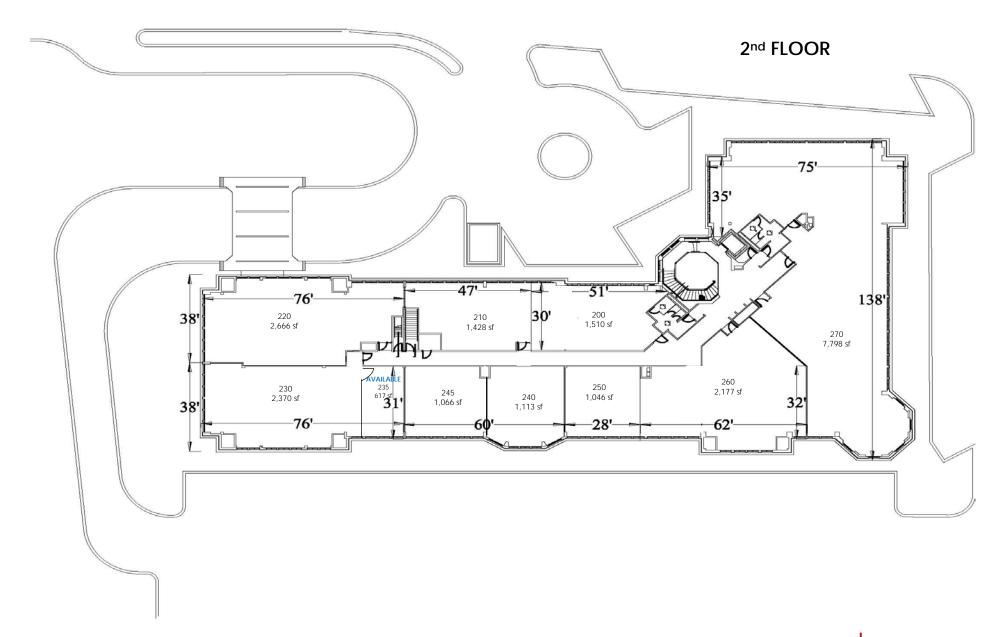

### **SPACE AVAILABLE**

Multiple spaces available - see site plan

### **SHOPPING CENTER**

44,424 sf property offering various retail and lease options