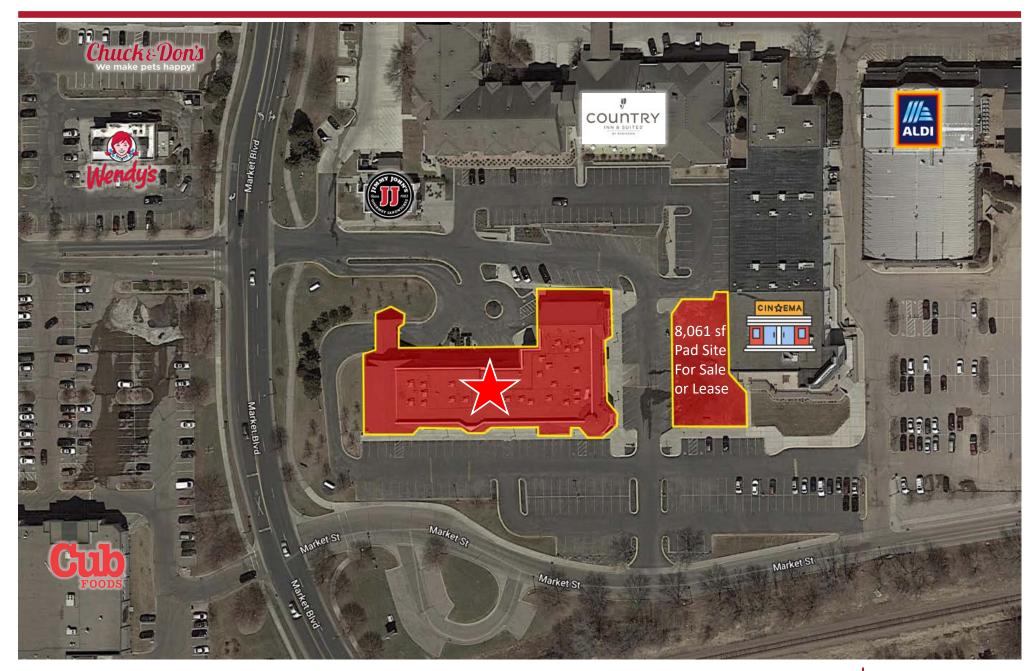

### **SHOPPING CENTER**

44,424 sf property offering various retail and lease options

## **LOCATION**

Located conveniently on Hwy 5 in the heart of Chanhassen's retail and entertainment district