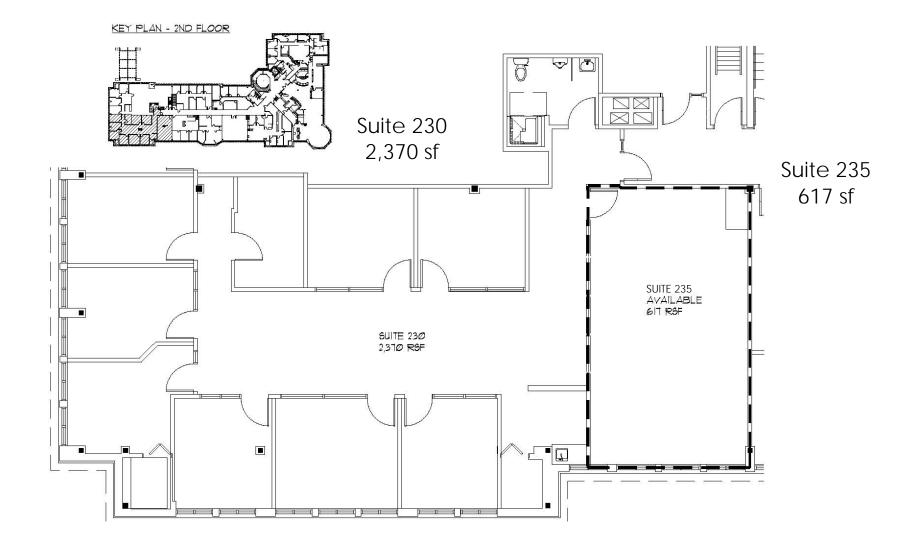

# **MARKET STREET STATION**

600 MARKET STREET, CHANHASSEN, MN



### **SPACE AVAILABLE**



Multiple spaces available - see site plan

### **SHOPPING CENTER**



44,424 sf property offering various retail and lease options

## **LOCATION**



Located conveniently on Hwy 5 in the heart of Chanhassen's retail and entertainment district

### TRAFFIC COUNT



30,500/VPD on Hwy 5 14,800/VPD on Hwy 101



|                  | 1 Mile  | 3 Miles | 5 Miles |
|------------------|---------|---------|---------|
| POPULATION       | 5,435   | 51,370  | 121,254 |
| DAYTIME POP      | 11,088  | 35,284  | 92,510  |
| HOUSEHOLDS       | 2,303   | 18,590  | 45,900  |
| HOUSEHOLD INCOME | 121,509 | 174,080 | 149,043 |



















### **Kraus-Anderson**

501 South Eighth Street Minneapolis, MN 55404

www.krausanderson.com

Main 612-332-7281 Fax 952-881-8114







# **Dave Stalsberg**

O: 612-255-2348 C: 651-245-8010



dave. stalsberg@kraus and erson.com