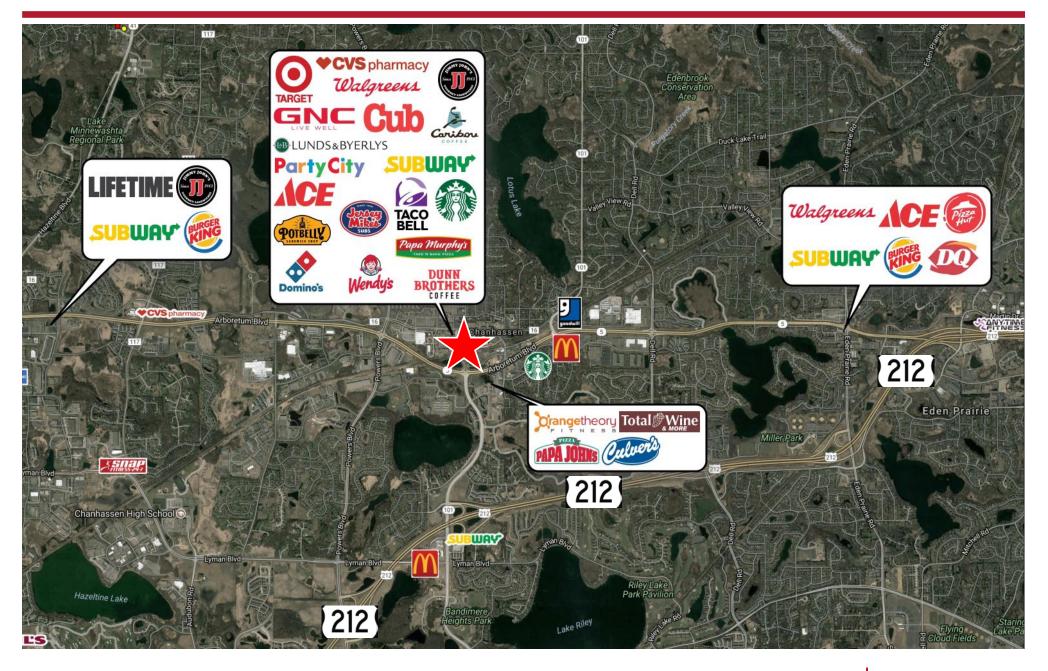

## **LOCATION**

Located conveniently on Hwy 5 in the heart of Chanhassen's retail and entertainment district

### TRAFFIC COUNT

30,500/VPD on Hwy 5 14,800/VPD on Hwy 101

|                  | 1 Mile  | 3 Miles | 5 Miles |
|------------------|---------|---------|---------|
| POPULATION       | 5,435   | 51,370  | 121,254 |
| DAYTIME POP      | 11,088  | 35,284  | 92,510  |
| HOUSEHOLDS       | 2,303   | 18,590  | 45,900  |
| HOUSEHOLD INCOME | 121,509 | 174,080 | 149,043 |